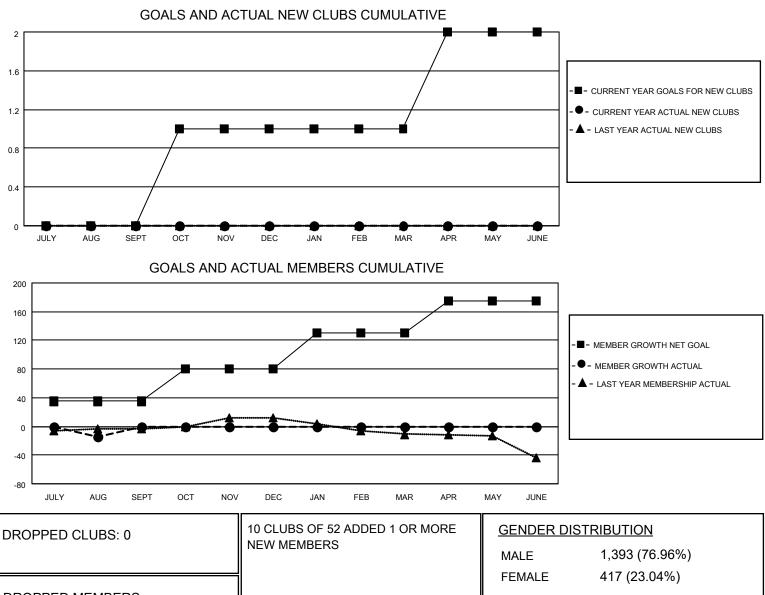

## LOCATION WISCONSIN

District 27 A1

Results as of: 8/31/2020

| Clubs                 |               |           |               | Members               |                        |                         |                                                    |
|-----------------------|---------------|-----------|---------------|-----------------------|------------------------|-------------------------|----------------------------------------------------|
| RESULTS FOR 2020-2021 |               |           |               | RESULTS FOR 2020-2021 |                        |                         |                                                    |
| QUARTER               | NEW CLUB GOAL | NEW CLUBS | DROPPED CLUBS | QUARTER MEME          | BER GROWTH NET<br>GOAL | MEMBER GROWTH<br>ACTUAL | DROPPED<br>MEMBERS ACTUAL<br>(including transfers) |
| JULY/AUG/SEPT         | 0             | 0         | 0             | JULY/AUG/SEPT         | 35                     | 21                      | 31                                                 |
| OCT/NOV/DEC           | 1             | 0         | 0             | OCT/NOV/DEC           | 45                     | 0                       | 0                                                  |
| JAN/FEB/MAR           | 0             | 0         | 0             | JAN/FEB/MAR           | 50                     | 0                       | 0                                                  |
| APR/MAY/JUNE          | 1             | 0         | 0             | APR/MAY/JUNE          | 45                     | 0                       | 0                                                  |

| DROPPED MEMBERS            |        |                           | FEMALE 417 (23.04%)        |     |
|----------------------------|--------|---------------------------|----------------------------|-----|
| DECEASED<br>CLUB CANCELLED | 5<br>0 | CLICK HERE FOR CUMULATIVE | TOTAL FAMILY UNIT MEMBERS  | 326 |
| OTHER                      | 26     |                           | FAMILY MEMBERS PAYING HALF | 174 |
| TOTAL                      | 31     |                           |                            |     |